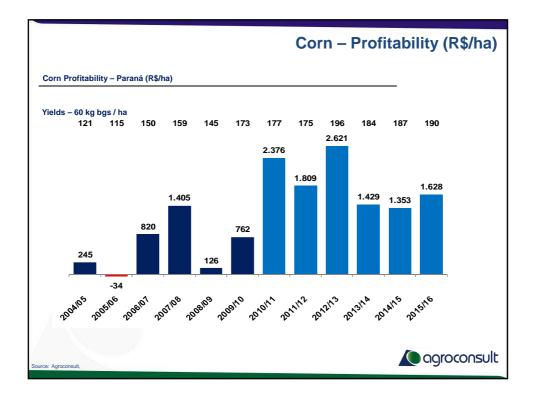

|                                                                                                   |              | Corn Cost of produ<br>Urea – Regular vs slow |         |          |        |
|---------------------------------------------------------------------------------------------------|--------------|----------------------------------------------|---------|----------|--------|
| echnology corn – PR 2012/13 seas<br>ted yields – 176 bags/ha<br>rea premium price – 15% above reg |              | a.                                           |         |          |        |
|                                                                                                   | Regular Urea |                                              | SR Urea |          | %      |
| Preharvesting machinery and                                                                       |              |                                              |         |          |        |
| Seeds, chemicals, fertilizers, others                                                             | R\$          | 1,554.00                                     | R\$     | 1,535.74 | -1.2%  |
| N (kg) / ha                                                                                       |              | 100                                          |         | 100      | 0.0%   |
| Urea efficiency                                                                                   |              | 80%                                          |         | 100%     | 25.0%  |
| Kg/ha                                                                                             |              | 272                                          |         | 217      | -20.0% |
| R\$/kg                                                                                            | R\$          | 228.26                                       | R\$     | 210.00   | -8.0%  |
| Total Cost / bag                                                                                  | R\$          | 18.04                                        | R\$     | 14.60    | -19.1% |
|                                                                                                   |              |                                              |         |          |        |