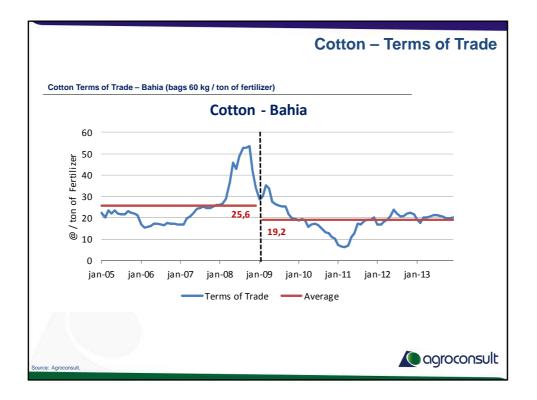

|                                                                                                   |              | Corn Cost of produ<br>Urea – Regular vs slow |         |          |        |
|---------------------------------------------------------------------------------------------------|--------------|----------------------------------------------|---------|----------|--------|
| echnology corn – PR 2012/13 seas<br>ted yields – 176 bags/ha<br>rea premium price – 15% above reg |              | a.                                           |         |          |        |
|                                                                                                   | Regular Urea |                                              | SR Urea |          | %      |
| Preharvesting machinery and                                                                       |              |                                              |         |          |        |
| Seeds, chemicals, fertilizers, others                                                             | R\$          | 1,554.00                                     | R\$     | 1,535.74 | -1.2%  |
| N (kg) / ha                                                                                       |              | 100                                          |         | 100      | 0.0%   |
| Urea efficiency                                                                                   |              | 80%                                          |         | 100%     | 25.0%  |
| Kg/ha                                                                                             |              | 272                                          |         | 217      | -20.0% |
| R\$/kg                                                                                            | R\$          | 228.26                                       | R\$     | 210.00   | -8.0%  |
| Total Cost / bag                                                                                  | R\$          | 18.04                                        | R\$     | 14.60    | -19.1% |
|                                                                                                   |              |                                              |         |          |        |