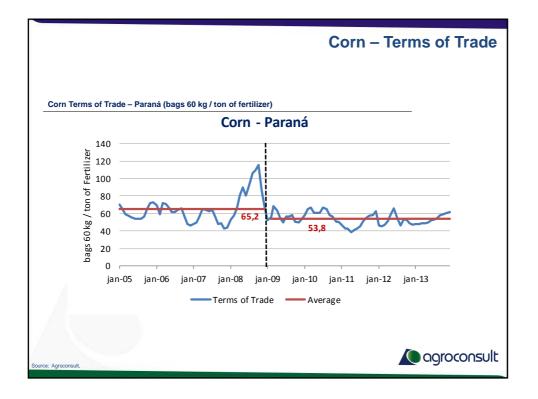

|                                                                                                   |              | Corn Cost of produ<br>Urea – Regular vs slow |         |          |        |
|---------------------------------------------------------------------------------------------------|--------------|----------------------------------------------|---------|----------|--------|
| echnology corn – PR 2012/13 seas<br>ted yields – 176 bags/ha<br>rea premium price – 15% above reg |              | a.                                           |         |          |        |
|                                                                                                   | Regular Urea |                                              | SR Urea |          | %      |
| Preharvesting machinery and                                                                       |              |                                              |         |          |        |
| Seeds, chemicals, fertilizers, others                                                             | R\$          | 1,554.00                                     | R\$     | 1,535.74 | -1.2%  |
| N (kg) / ha                                                                                       |              | 100                                          |         | 100      | 0.0%   |
| Urea efficiency                                                                                   |              | 80%                                          |         | 100%     | 25.0%  |
| Kg/ha                                                                                             |              | 272                                          |         | 217      | -20.0% |
| R\$/kg                                                                                            | R\$          | 228.26                                       | R\$     | 210.00   | -8.0%  |
| Total Cost / bag                                                                                  | R\$          | 18.04                                        | R\$     | 14.60    | -19.1% |
|                                                                                                   |              |                                              |         |          |        |