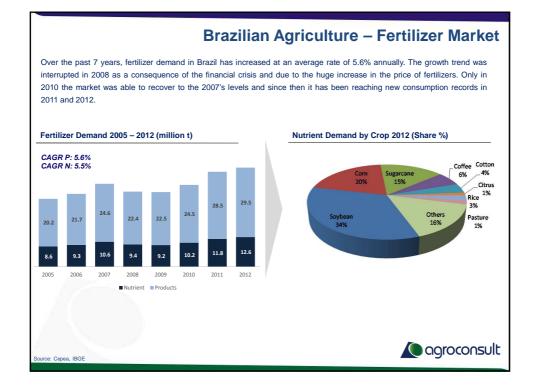

|                                                                                                   |              | Corn Cost of produ<br>Urea – Regular vs slow |         |          |        |
|---------------------------------------------------------------------------------------------------|--------------|----------------------------------------------|---------|----------|--------|
| echnology corn – PR 2012/13 seas<br>ted yields – 176 bags/ha<br>rea premium price – 15% above reg |              | a.                                           |         |          |        |
|                                                                                                   | Regular Urea |                                              | SR Urea |          | %