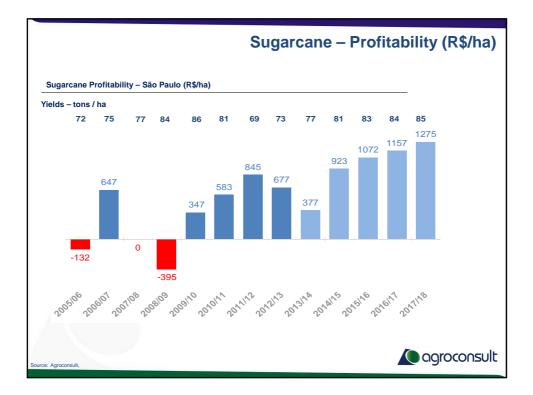

|                                                                                                   |              | Corn Cost of produ<br>Urea – Regular vs slow |         |          |        |
|---------------------------------------------------------------------------------------------------|--------------|----------------------------------------------|---------|----------|--------|
| echnology corn – PR 2012/13 seas<br>ted yields – 176 bags/ha<br>rea premium price – 15% above reg |              | a.                                           |         |          |        |
|                                                                                                   | Regular Urea |                                              | SR Urea |          | %      |
| Preharvest