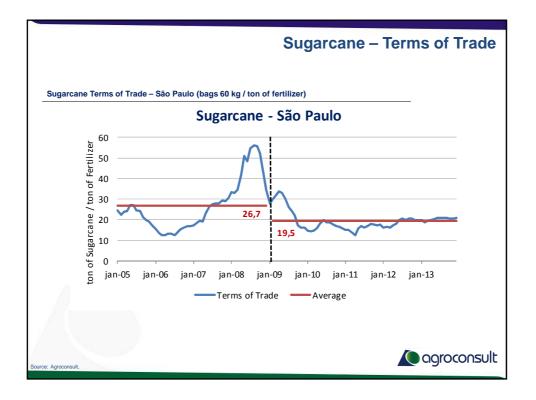

|                                                                                                   |              | Corn Cost of produ<br>Urea – Regular vs slow |         |          |        |
|---------------------------------------------------------------------------------------------------|--------------|----------------------------------------------|---------|----------|--------|
| echnology corn – PR 2012/13 seas<br>ted yields – 176 bags/ha<br>rea premium price – 15% above reg |              | a.                                           |         |          |        |
|                                                                                                   | Regular Urea |                                              | SR Urea |          | %      |
| Preharvestin