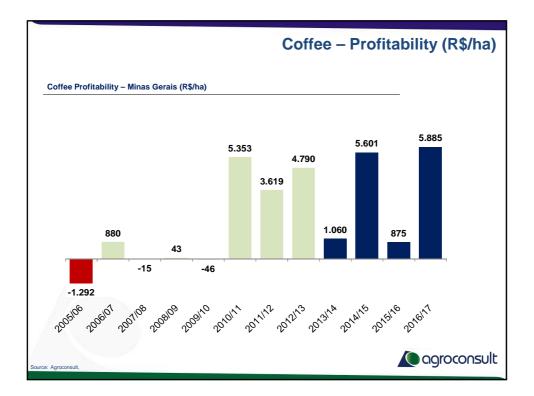

|                                                                                                   |              | Corn Cost of produ<br>Urea – Regular vs slow |         |          |        |
|---------------------------------------------------------------------------------------------------|--------------|----------------------------------------------|---------|----------|--------|
| echnology corn – PR 2012/13 seas<br>ted yields – 176 bags/ha<br>rea premium price – 15% above reg |              | a.                                           |         |          |        |
|                                                                                                   | Regular Urea |                                              | SR Urea |          | %      |
| Preharvesting