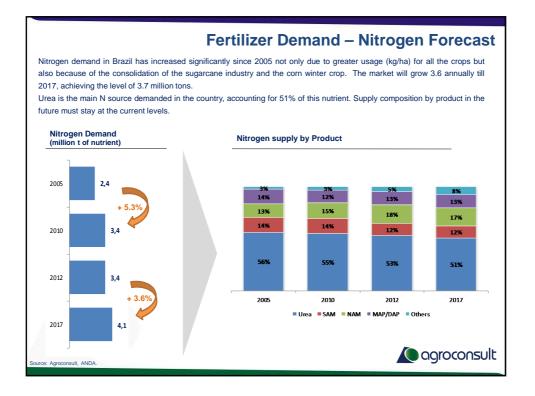

100%     | 25.0%  |
| Kg/ha                                                                                             |              | 272                                          |         | 217      | -20.0% |
| R\$/kg                                                                                            | R\$          | 228.26                                       | R\$     | 210.00   | -8.0%  |
| Total Cost / bag                                                                                  | R\$          | 18.04                                        | R\$     | 14.60    | -19.1% |
|                                                                                                   |              |                                              |         |          |        |