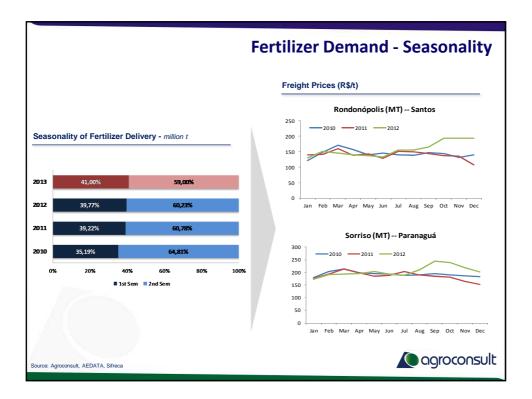

|                                                                                                   |              | Corn Cost of produ<br>Urea – Regular vs slow |         |          |        |
|---------------------------------------------------------------------------------------------------|--------------|----------------------------------------------|---------|----------|--------|
| echnology corn – PR 2012/13 seas<br>ted yields – 176 bags/ha<br>rea premium price – 15% above reg |              | a.                                           |         |          |        |
|                                                                                                   | Regular Urea |                                              | SR Urea |          | %      |
| Preharvesting mach