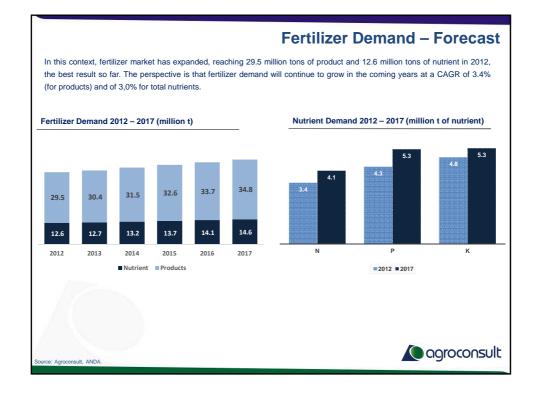

| 100%     | 25.0%  |
| Kg/ha                                                                                             |              | 272                                          |         | 217      | -20.0% |
| R\$/kg                                                                                            | R\$          | 228.26                                       | R\$     | 210.00   | -8.0%  |
| Total Cost / bag                                                                                  | R\$          | 18.04                                        | R\$     | 14.60    | -19.1% |
|                                                                                                   |              |                                              |         |          |        |