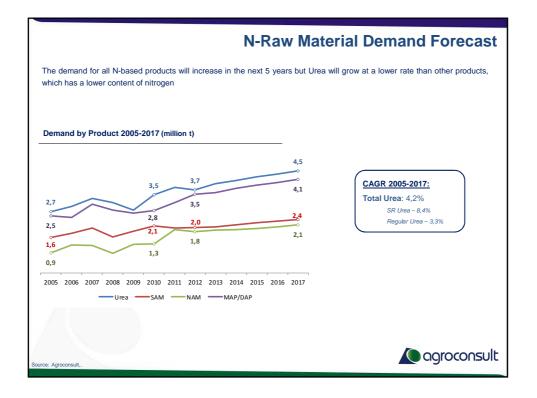

|                                                                                                   |              | Corn Cost of produ<br>Urea – Regular vs slow |         |          |        |
|---------------------------------------------------------------------------------------------------|--------------|----------------------------------------------|---------|----------|--------|
| echnology corn – PR 2012/13 seas<br>ted yields – 176 bags/ha<br>rea premium price – 15% above reg |              | a.                                           |         |          |        |
|                                                                                                   | Regular Urea |                                              | SR Urea |          | %      |
| Preharvesting machinery and                                                                       |              |                                              |         |          |        |
| Seeds, chemicals, fertilizers, others                                                             | R\$          | 1,554.00                                     | R\$     | 1,535.74 | -1.2%  |
| N (kg) / ha                                                                                       |              | 100                                          |         | 100      | 0.0%   |
| Urea efficiency                                                                                   |              | 80%                                          |         | 100%     | 25.0%  |
| Kg/ha                                                                                             |              | 272                                          |         | 217      | -20.0% |
| R\$/kg                                                                                            | R\$          | 228.26                                       | R\$     | 210.00   | -8.0%  |
| Total Cost / bag                                                                                  | R\$          | 18.04                                        | R\$     | 14.60    | -19.1% |
|                                                                                                   |              |                                              |         |          |        |