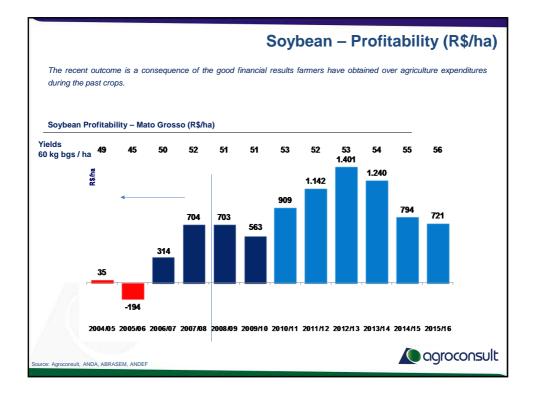

|                                                                                                   |              | Corn Cost of produ<br>Urea – Regular vs slow |         |          |        |
|---------------------------------------------------------------------------------------------------|--------------|----------------------------------------------|---------|----------|--------|
| echnology corn – PR 2012/13 seas<br>ted yields – 176 bags/ha<br>rea premium price – 15% above reg |              | a.                                           |         |          |        |
|                                                                                                   | Regular Urea |                                              | SR Urea |          | %      |