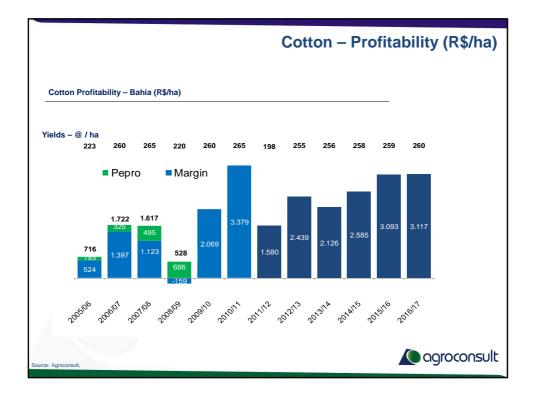

|                                                                                                   |              | Corn Cost of produ<br>Urea – Regular vs slow |         |          |        |
|---------------------------------------------------------------------------------------------------|--------------|----------------------------------------------|---------|----------|--------|
| echnology corn – PR 2012/13 seas<br>ted yields – 176 bags/ha<br>rea premium price – 15% above reg |              | a.                                           |         |          |        |
|                                                                                                   | Regular Urea |                                              | SR Urea |          | %      |
| Preharvesting machinery and                                                                       |              |                                              |         |          |        |
| Seeds, chemicals, fertilizers, others                                                             | R\$          | 1,554.00                                     | R\$     | 1,535.74 | -1.2%  |
| N (kg) / ha                                                                                       |              | 100                                          |         | 100      | 0.0%   |
| Urea efficiency                                                                                   |              | 80%                                          |         | 100%     | 25.0%  |
| Kg/ha                                                                                             |              | 272                                          |         | 217      | -20.0% |
| R\$/kg                                                                                            | R\$          | 228.26                                       | R\$     | 210.00   | -8.0%  |
| Total Cost / bag                                                                                  | R\$          | 18.04                                        | R\$     | 14.60    | -19.1% |
|                                                                                                   |              |                                              |         |          |        |