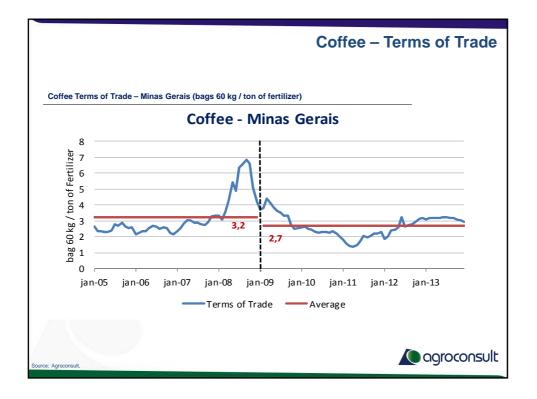

|                                                                                                   |              | Corn Cost of produ<br>Urea – Regular vs slow |         |          |        |
|---------------------------------------------------------------------------------------------------|--------------|----------------------------------------------|---------|----------|--------|
| echnology corn – PR 2012/13 seas<br>ted yields – 176 bags/ha<br>rea premium price – 15% above reg |              | a.                                           |         |          |        |
|                                                                                                   | Regular Urea |                                              | SR Urea |          | %      |
| Preharvesting ma