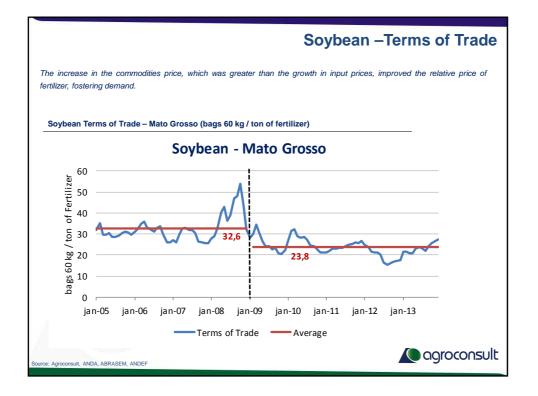

|                                                                                                   |              | Corn Cost of produ<br>Urea – Regular vs slow |         |          |        |
|---------------------------------------------------------------------------------------------------|--------------|----------------------------------------------|---------|----------|--------|
| echnology corn – PR 2012/13 seas<br>ted yields – 176 bags/ha<br>rea premium price – 15% above reg |              | a.                                           |         |          |        |
|                                                                                                   | Regular Urea |                                              | SR Urea |          | %      |
|